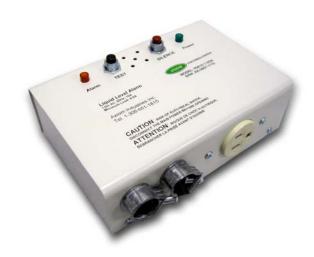

## Optional Accessories:

Alarm Panel (Model RIA10-1-SAA)

## **DESCRIPTION:**

Alarm panel shall incorporate a power supply cord, pump/alarm relay, power on and alarm indicating lights, alarm buzzer, test switch, silence/off switch, float switch and receptacle for SF100 power supply cord. On a low-level condition the SF100 will be disabled, the alarm will sound and a set of dry contacts will close. (For remote indication if connected to a DCS.) The alarm buzzer may be disconnected by removing a jumper in the alarm circuit.

## **SPECIFICATIONS:**

**Electrical Rating Motors:** ½ hp at 115 Volts/230 Volts **Cable:** Neoprene, Type SJOW No. 16/2 (7.6 mm Dia.)

**Temperature:** 140° F (60° C)

**Panel Dimensions:** 153mm (6 in) x 120mm (4.75 in) x 55mm (2.25 in)